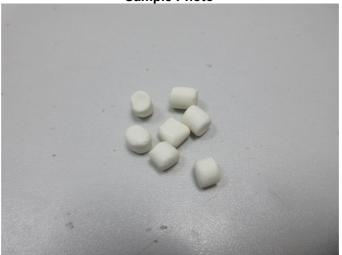

The following sample(s) was/were submitted and identified on behalf of the client as:

Sample Description : ACCELERANT

Color : (A)Light color

End Use : (A)Used for the sole

Material number : @CYKJDM80

Country of Destination : Vietnam, Cambodia, Indonesia, Bangladesh

## **COMPONENT LIST / List of Materials**

| Sample<br>No. | Component No. | Description | Material | Color       | Remark |
|---------------|---------------|-------------|----------|-------------|--------|
| Α             | 1             | Block       | Plastics | Light beige |        |