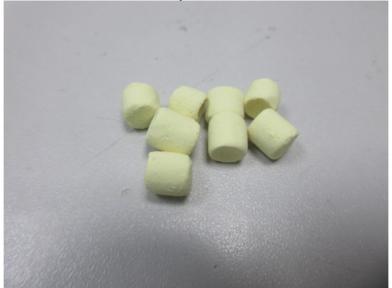

Sample Description **ACCELERANT** 

Color (A)Yellow particles End Use (A)Used for the sole

Material number @CYKJS80

Country of Destination Vietnam, Cambodia, Indonesia, Bangladesh

Country of Origin China

Age Group Men's, Women's, Kid's (above 36 months)

Main Colors for Full Yellow particles

Package

Sample Receiving Date

Apr 28, 2024

**Testing Period** Apr 28, 2024 - May 08, 2024

Test Result(s) Unless otherwise stated the results shown in this test report refer only to the

## **COMPONENT LIST / List of Materials**

| Sample No. | Component No. | Description | Material | Color        | Remark |
|------------|---------------|-------------|----------|--------------|--------|
| Α          | 1             | Block       | Plastics | Light yellow |        |